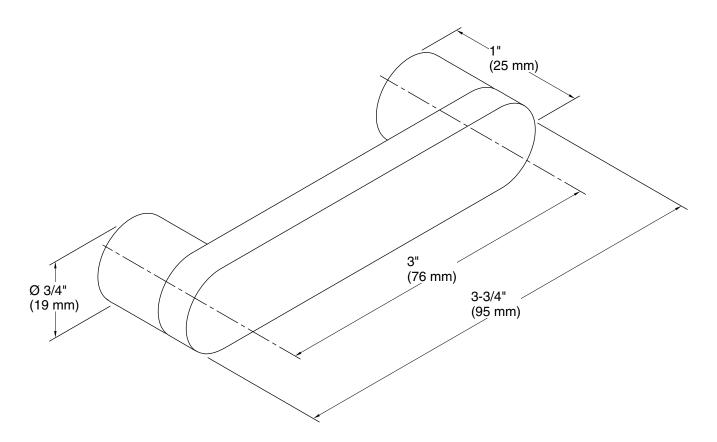

# Composed® 3" cabinet pull K-73152

# **Technical Information**

All product dimensions are nominal. Material: Zinc